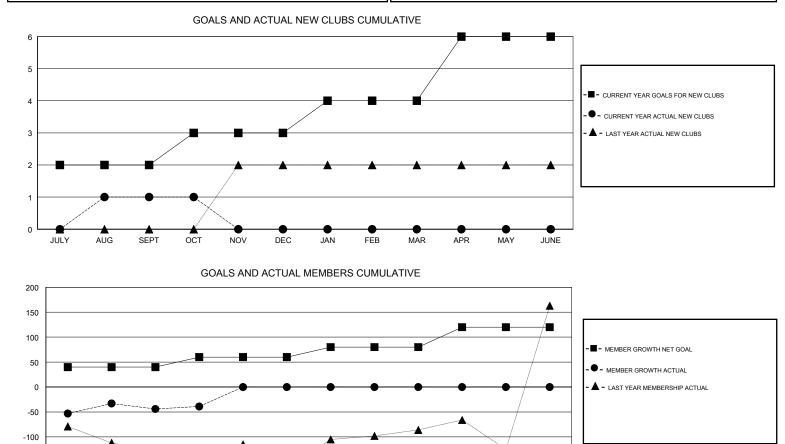

## ANIL TULSYAN GMT:

| GMT: ANIL TULSYAN     |               |           | LOCATION INDIA |                       |                           |                         | GMT CA                                             |
|-----------------------|---------------|-----------|----------------|-----------------------|---------------------------|-------------------------|----------------------------------------------------|
| Clubs                 |               |           |                | Members               |                           |                         |                                                    |
| RESULTS FOR 2018-2019 |               |           |                | RESULTS FOR 2018-2019 |                           |                         |                                                    |
| QUARTER               | NEW CLUB GOAL | NEW CLUBS | DROPPED CLUBS  | QUARTER               | MEMBER GROWTH NET<br>GOAL | MEMBER GROWTH<br>ACTUAL | DROPPED<br>MEMBERS ACTUAL<br>(including transfers) |
| JULY/AUG/SEPT         | 2             | 1         | 0              | JULY/AUG/SEPT         | 40                        | 98                      | 103                                                |
| OCT/NOV/DEC           | 1             | 0         | 0              | OCT/NOV/DEC           | 20                        | 44                      | 27                                                 |
| JAN/FEB/MAR           | 1             | 0         | 0              | JAN/FEB/MAR           | 20                        | 0                       | 0                                                  |
| APR/MAY/JUNE          | 2             | 0         | 0              | APR/MAY/JUNE          | 40                        | 0                       | 0                                                  |